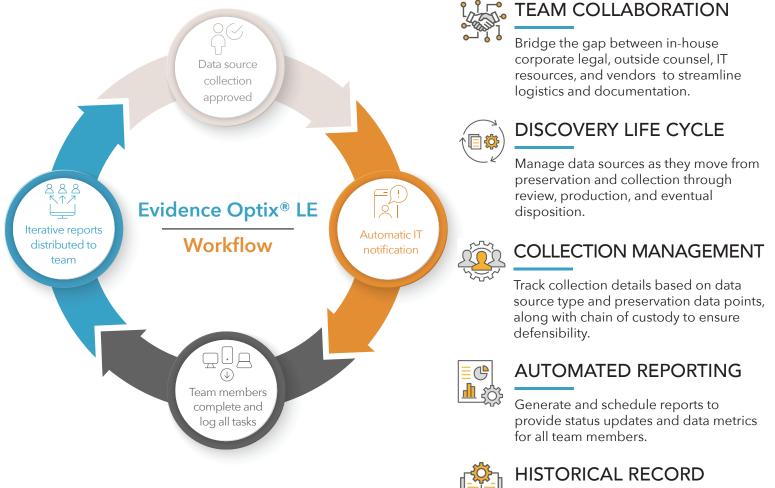

## DEFENSIBLE, CENTRALIZED DATA TRACKING AND LOGISTICS FOR ELECTRONIC DISCOVERY

Gone are the days of managing the electronic data source lifecycle via a spreadsheet. Legal teams need never again worry about outdated, incomplete or inaccurate information that could lead to missteps in task completion. Evidence Optix\* LE minimizes the risk and exposure of outdated collection and tracking methods, ensuring that preservation and collection documentation is comprehensive, up to date, and centralized.

Say goodbye to the spreadsheet. Say hello to real-time data source tracking.

All decisions and data sources are tracked, providing documentation necessary for future reference and risk mitigation.